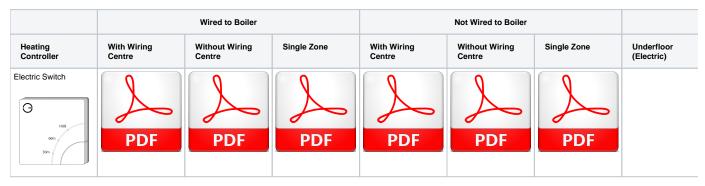

#### **Heating Diagrams**

| Heating<br>Controller | Combi Boiler<br>(230v) * | S-Plan System | S-Plan-Plus<br>(Radiators) | S-Plan-Plus<br>(Manifold Wired<br>to Boiler) | S-Plan-Plus<br>(Manifold Not<br>Wired<br>to Boiler) | Immersion<br>Heater * | Electric<br>Heating * |
|-----------------------|--------------------------|---------------|----------------------------|----------------------------------------------|-----------------------------------------------------|-----------------------|-----------------------|
| Electric Switch       | PDF                      | PDF           | PDF                        | PDF                                          | PDF                                                 | PDF                   | PDF                   |
| Electric Relay        |                          |               |                            |                                              |                                                     |                       | PDF                   |
| Powered Thermostat    | PDF                      | PDF           |                            |                                              |                                                     |                       | PDF                   |