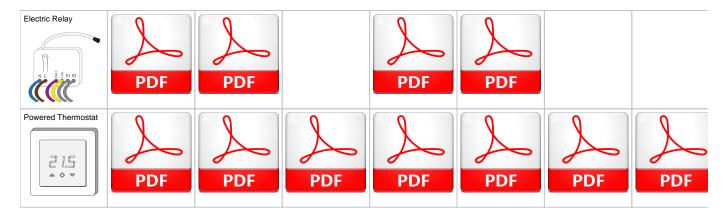

#### **Heating Diagrams**

| Heating<br>Controller | Combi Boiler<br>(230v) * | S-Plan System | S-Plan-Plus<br>(Radiators) | S-Plan-Plus<br>(Manifold Wired<br>to Boiler) | S-Plan-Plus<br>(Manifold Not<br>Wired<br>to Boiler) | Immersion<br>Heater * | Electric<br>Heating * |
|-----------------------|--------------------------|---------------|----------------------------|----------------------------------------------|-----------------------------------------------------|-----------------------|-----------------------|
| Electric Switch       | PDF                      | PDF           | PDF                        | PDF                                          | PDF                                                 | PDF                   | PDF                   |
| Electric Relay        |                          |               |                            |                                              |                                                     |                       | PDF                   |
| Powered Thermostat    | PDF                      | PDF           |                            |                                              |                                                     |                       | PDF                   |