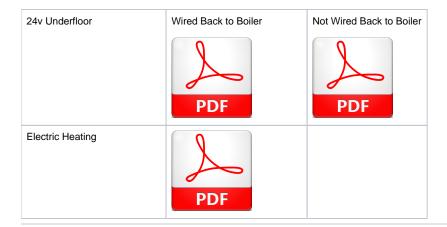

t Water                | On/Off Hot Water  PDF                                                                            | PDF  Irish Hot Water  PDF                                          |
| S-Plan-Plus                   | PDF                                                                                              |                                                                    |
| 230v Underfloor (Multi-zone)  | Wired Back to Boiler Wiring Centre:  PDF  No Wiring Centre:  PDF  Powered Room Thermostats:  PDF | Not Wired Back to Boiler Wiring Centre: PDF  No Wiring Centre: PDF |
| 230v Underfloor (Single Zone) | Wired Back to Boiler  PDF                                                                        | Not Wired Back to Boiler  PDF                                      |



# **Specifications:**







#### **Partner Documents**

| Company | Product Information |  |
|---------|---------------------|--|
|         |                     |  |



#### Related Information:

- Technical Documents
- 5. Installing the Underfloor Receiver Units
- 6. Installing the Electric Heating
  3. Installing the boiler Receiver Units
  8. Installing the Range Extenders