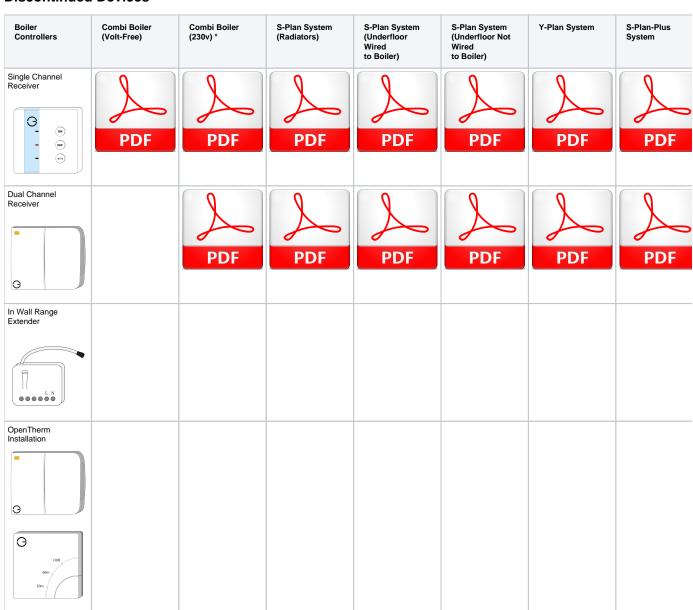

ric Switch       | PDF                      | PDF           | PDF                        | PDF                                          | PDF                                                 | PDF                   | PDF                   |
| Electric Relay        |                          |               |                            |                                              |                                                     |                       | PDF                   |
| Powered Thermostat    | PDF                      | PDF           |                            |                                              |                                                     |                       | PDF                   |

#### **Underfloor Diagrams**





#### **Discontinued Devices**



### **Schematics:**

| Control system                | Schematic                                                                                        |                                                                    |
|-------------------------------|--------------------------------------------------------------------------------------------------|--------------------------------------------------------------------|
| Heating Only                  | Combination Boiler  PDF                                                                          |                                                                    |
| With Hot Water                | On/Off Hot Water  PDF                                                                            | PDF  Irish Hot Water  PDF