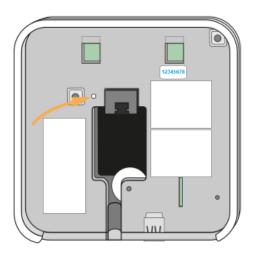

1. Power down the Genius Hub, by unplugging the power cable from the bottom of the Genius Hub. Now down the clear backplate on the back of the Genius Hub, and using the end of the power cable, press the small white button on the rear of the Genius Hub.